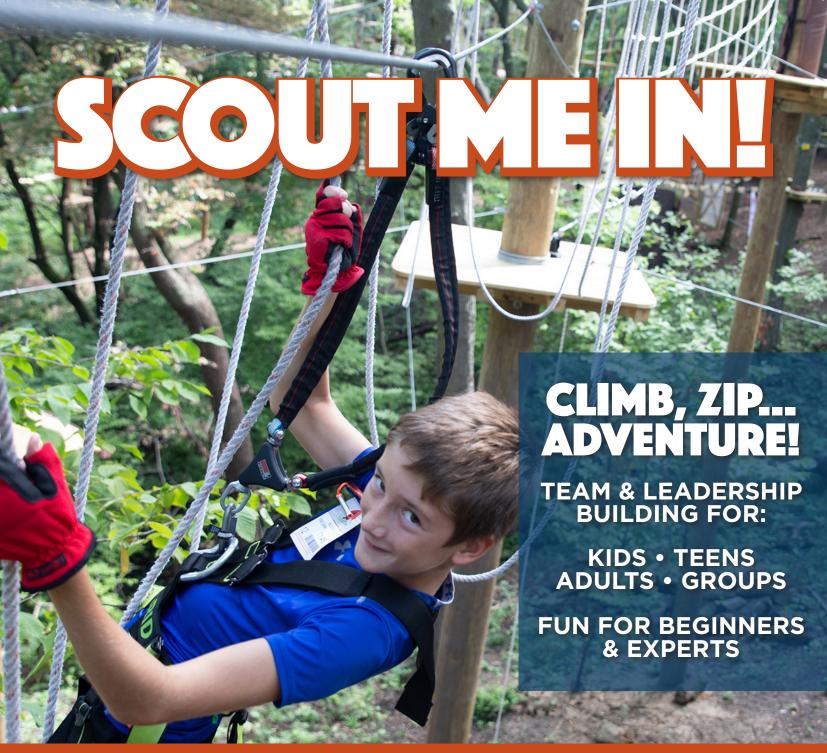

### HIGH ADVENTURE. BUILD LEADERSHIP!

**Kids • Teens • Adults • Groups** 

Climb & Zip through the trees at Fontenelle Forest. Experience the old-growth woodland like never before, while learning to use our top-notch climbing gear.

#### TREERUSH ADVENTURES INCLUDES 7 AERIAL TRAILS FOR AGES 7 - ADULT.

- Explore color-coded trails for beginning, experienced, and expert climbers
- Discover views from 55 feet above the forest floor
- Test your stamina and strength
- Share strategies to strengthen friendships